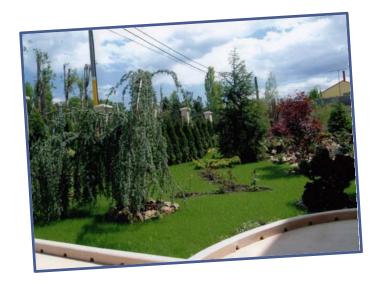

Thus, the newly adopted fields of activity have allowed our company to provide in a relatively short period of time a full range of services in the area of landscape architecture. Consequently, the "E-G" group of companies has now come to own its own nursery totaling 500.000 sq. m (from which 20.000 sq. m are greenhouses), 100.000 sq. m of greensward rolls, 4 show-rooms and over 600 employees. The Eco Horticultura & Garden Center Grup portfolio comprises: 200 set up parks (in Bucharest and, but also all over the country), about 1.500 gardens, the arrangement of over 150 urban playing grounds and about 4.500 pieces of urban furniture.

#### **Eco Horticultura & Garden Center Grup** is executing:

- landscape arrangements after its own projects or after the beneficiaries projects;
- gardens, parks, terraces, sport terrains arrangements;
- regreen spaces arrangements including also artesian wells, artificial ponds, fish ponds, rocks, rock garden (alpinarium);
- Final or high trees and bushes planting for setting up ecological zones for the environment protection (green collars which are rounding the towns) in accordance with the modern living necessities and with the new resolutions of the Ministry of the Environment.