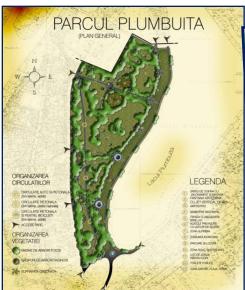

#### **PORTFOLIO**

- Romanian Philharmonic
- National Theater
- F.R.F. 2 Football fields in Mogosoaia
- F.C. Steaua ,football training field
- ROMATSA, 8.000 Sq m turf and plants
- Embassies: USA, Poland, Croatia, UK, Rusia
- Hotel Marriott: 2.500 sq m terrace garden and 6000 sq m turf and plants
- Philip Morris Romania: 61.000 sq m turf and plants
- American School: 60.000 sq m turf and plants
- National Bank of Romania 10.000 sq m turf and plants
- UNESCO Romania turf and plants
- Ana Hotels Hotel Europa Eforie Nord, Constanta 10.000 sq m
- Euroconstruct
- Carrefour Militari
- Hotels: Howard Johnson, Novotel, Dacia
- Vodafone Headquarters Iuliu Maniu Kiseleff Park (70.000 sq m),
- Crangasi Park; Floreasca Park; Park Circului; Ioanid Park; Flowers Park; Moghioros
   Park; National Park; Obor Park; Plumbuita Park;
- Dobrotesti Park; Independentei Park Turnu Magurele; Luceafarul Park Buftea; Cuza -Voda Park;
- Central Park Magurele-Ilfov ; Panciu Park ; Bacau Park ; Piatra Neamt Park; Suceava Park
- Oradea Central Park, Gura Humorului Park; Central Park Zimnicea; Victoria Park;
   Slatina; Central Park of Mitreni & Copsa Mica Stadion: Sighisoara
- Showroom Semmelrock Romania
- Over 300 playgrounds in Romania and
- Over 1500 private gardens in Romania