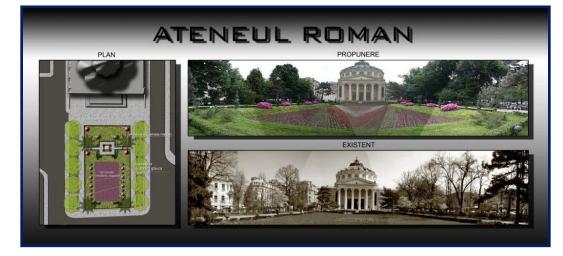

#### **PORTFOLIO**

- Romanian Philharmonic
- National Theater
- F.R.F. 2 Football fields in Mogosoaia
- F.C. Steaua ,football training field
- ROMATSA, 8.000 Sq m turf and plants
- Embassies: USA, Poland, Croatia, UK, Rusia
- Hotel Marriott: 2.500 sq m terrace garden and 6000 sq m turf and plants
- Philip Morris Romania: 61.000 sq m turf and plants
- American School: 60.000 sq m turf and plants
- National Bank of Romania 10.000 sq m turf and plants
- UNESCO Romania turf and plants
- Ana Hotels Hotel Europa Eforie Nord, Constanta 10.000 sq m
- Euroconstruct
- Carrefour Militari
- Hotels: Howard Johnson, Novotel, Dacia
- Vodafone Headquarters Iuliu Maniu Kiseleff Park (70.000 sq m),
- Crangasi Park; Floreasca Park; Park Circului; Ioanid Park; Flowers Park; Moghioros
   Park; National Park; Obor Park; Plumbuita Park;
- Dobrotesti Park; Independentei Park Turnu Magurele; Luceafarul Park Buftea; Cuza -Voda Park;
- Central Park Magurele-Ilfov ; Panciu Park ; Bacau Park ; Piatra Neamt Park; Suceava Park
- Oradea Central Park, Gura Humorului Park; Central Park Zimnicea; Victoria Park;
   Slatina; Central Park of Mitreni & Copsa Mica Stadion: Sighisoara
- Showroom Semmelrock Romania
- Over 300 playgrounds in Romania and
- Over 1500 private gardens in Romania