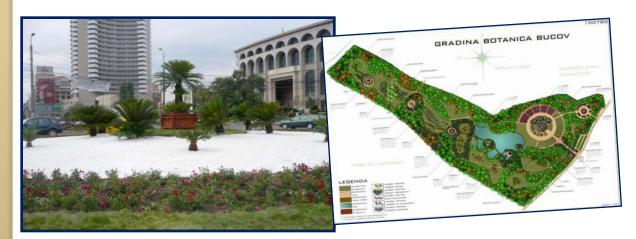

#### **PORTFOLIO**

- Romanian Philharmonic
- National Theater
- F.R.F. 2 Football fields in Mogosoaia
- F.C. Steaua ,football training field
- ROMATSA, 8.000 Sq m turf and plants
- Embassies: USA, Poland, Croatia, UK, Rusia
- Hotel Marriott: 2.500 sq m terrace garden and 6000 sq m turf and plants
- Philip Morris Romania: 61.000 sq m turf and plants
- American School: 60.000 sq m turf and plants
- National Bank of Romania 10.000 sq m turf and plants
- UNESCO Romania turf and plants
- Ana Hotels Hotel Europa Eforie Nord, Constanta 10.000 sq m
- Euroconstruct
- Carrefour Militari
- Hotels: Howard Johnson, Novotel, Dacia
- Vodafone Headquarters Iuliu Maniu Kiseleff Park (70.000 sq m),
- Crangasi Park; Floreasca Park; Park Circului; Ioanid Park; Flowers Park; Moghioros
   Park; National Park; Obor Park; Plumbuita Park;
- Dobrotesti Park; Independentei Park Turnu Magurele; Luceafarul Park Buftea; Cuza -Voda Park;
- Central Park Magurele-Ilfov ; Panciu Park ; Bacau Park ; Piatra Neamt Park; Suceava Park
- Oradea Central Park, Gura Humorului Park; Central Park Zimnicea; Victoria Park;
   Slatina; Central Park of Mitreni & Copsa Mica Stadion: Sighisoara
- Showroom Semmelrock Romania
- Over 300 playgrounds in Romania and
- Over 1500 private gardens in Romania